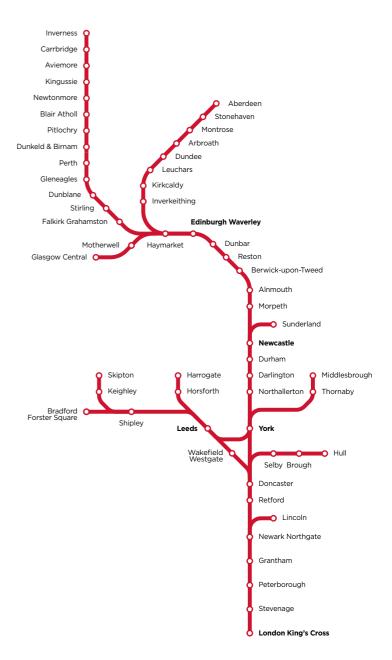

|                  |  |  |

| Main route: London to Le | eds |
|--------------------------|-----|
|--------------------------|-----|

. . . . .

| Wheelchair spaces<br>4x in First Class                                  |                         |  |
|-------------------------------------------------------------------------|-------------------------|--|
| Mobility scooters<br>Travel in wheelchair space if within<br>700x1200mm |                         |  |
| Accessible toilets<br>2x in Standard, 2x in First Class                 |                         |  |
| <b>Boarding ramp</b><br>Yes                                             | Priority seating<br>Yes |  |
| Aural info<br>Yes, automatic                                            | Visual info<br>Yes      |  |



·L**NE**R—